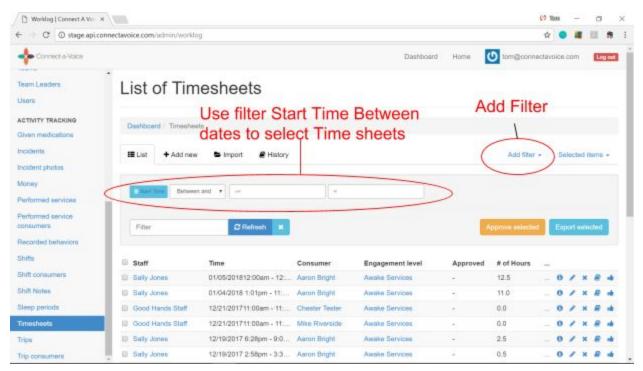

To limit the number of Timesheets selected - Team Leaders can use the Add Filter feature to specify a filter limit Time Sheets. In the example above the user is limiting the Timesheets selected to between a set of dates.

To set a filter for a timeframe, go to "Add Filter," select "Start Time" then click where it says "Date" and change it to "Between." Select your beginning and end dates to set a timeframe.

| End Time | Between and 🔻 | _00 | 80 |  |
|----------|---------------|-----|----|--|
|          | Date          |     |    |  |
|          | Between and   |     |    |  |
|          | Today         |     |    |  |