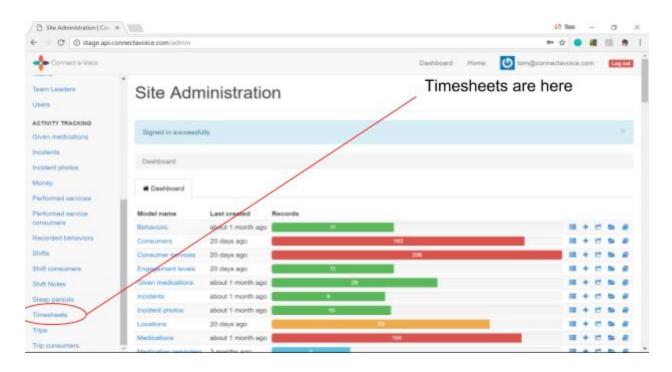

The Timesheet section is located near the bottom of the navigation bar on the Connect a Voice administrative screen.

Once selected a list of Timesheets is shown. The list is shown by Staff (DSP), date and time of the shift, and the Consumer served. The first page also shows Engagement level, whether the Timesheet is approved and the number of hours worked.