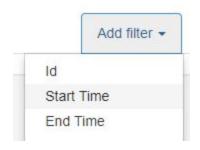

To set a filter for a timeframe, go to "Add Filter," select "Start Time" then click where it says "Date" and change it to "Between." Select your beginning and end dates to set a timeframe.

| End Time | Between and 🔻 | _00 | 80 |  |
|----------|---------------|-----|----|--|
|          | Date          |     |    |  |
|          | Between and   |     |    |  |
|          | Today         |     |    |  |